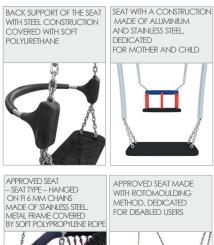

| 6 persons        |
| Product complies with EN 1176-1:2017-12                                                                                          | YES              |
| Availability of spare parts                                                                                                      | YES              |
| Age range                                                                                                                        | 1-12             |
| According to EN 1176-1:2017-12 norm, the product requires applying a safety surface according to the product's free fall height. |                  |

Visualisation is for reference only, actual appearance may vary.





## MATERIALS:



## OPTIONAL: