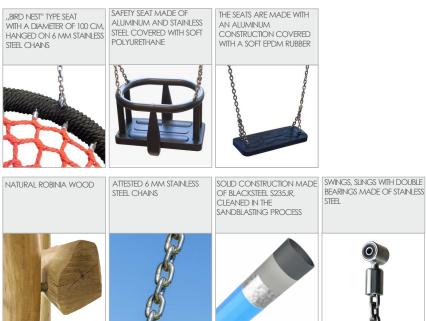

| 6 persons        |
| Product complies with EN 1176-1:2017-12                                                                                          | YES              |
| Availability of spare parts                                                                                                      | YES              |
| Age range                                                                                                                        | 1-12             |
| According to EN 1176-1:2017-12 norm, the product requires applying a safety surface according to the product's free fall height. |                  |

Visualisation is for reference only, actual appearance may vary.





## MATERIALS:



## OPTIONAL: