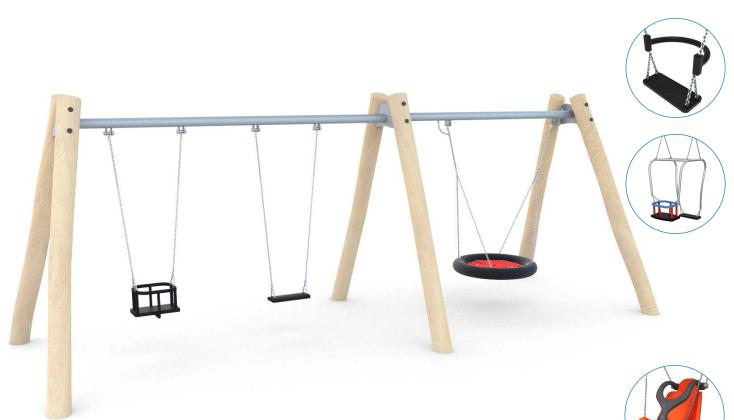

**ROBINIA PLAY** 







## INFORMATION ABOUT THE PRODUCT

| Dimensions                                                                                                                       | ca. 238 x 695 cm |
|----------------------------------------------------------------------------------------------------------------------------------|------------------|
| Safety zone                                                                                                                      | ca. 750 x 650 cm |
| Overall height                                                                                                                   | ca. 250 cm       |
| Free fall height                                                                                                                 | ca. 137 cm       |
| Am