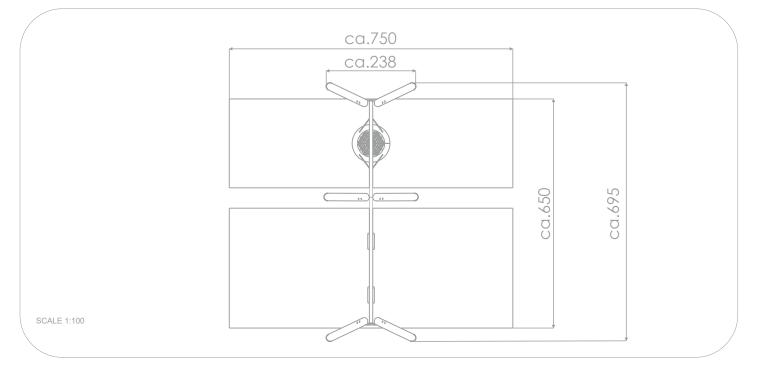

## INFORMATION ABOUT THE PRODUCT

| Dimensions                                                                                                                       | ca. 238 x 695 cm |
|----------------------------------------------------------------------------------------------------------------------------------|------------------|
| Safety zone                                                                                                                      | ca. 750 x 650 cm |
| Overall height                                                                                                                   | ca. 250 cm       |
| Free fall height                                                                                                                 | ca. 137 cm       |
| Amount of users                                                                                                                  | 6 persons        |
| Product complies with EN 1176-1:2017-12                                                                                          | YES              |
| Availability of spare parts                                                                                                      | YES              |
| Age range                                                                                                                        | 1-12             |
| According to EN 1176-1:2017-12 norm, the product requires applying a safety surface according to the product's free fall height. |                  |